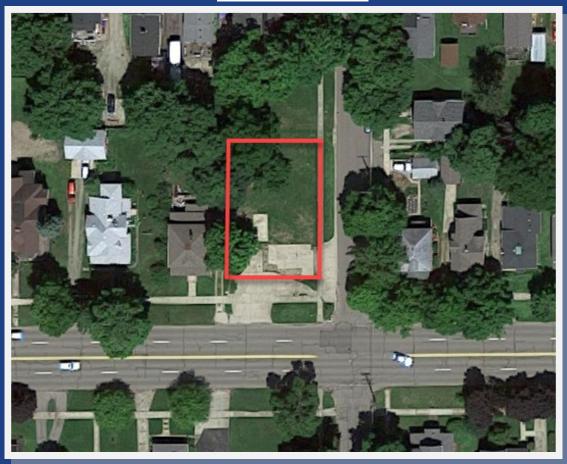

# **FOR SALE 0.24± ACRES**

Asking Price: \$15,000

402 W Lawrence St. (M-79), Charlotte, MI 48813





#### **Property Description**

This area has high residential traffic and is close to downtown. It is currently a vacant lot that is partially paved.

MPC Unit 3566

402 W Lawrence St. (M-79), Charlotte, MI 48813

#### **Aerial Photo**



# **Property Information**

Lot Size: Approx. 0.24 Acres

• Frontage: 80 ft. Depth: 130 ft.

Zoning: Residential

· City Utilities: Water, Sewer, Gas, Electric

**MPC Unit 3566** 

402 W Lawrence St. (M-79), Charlotte, MI 48813

## **Property Boundaries**



## **Surrounding Properties**

Residential (Adjoining Uses)

**MPC Unit 3566**