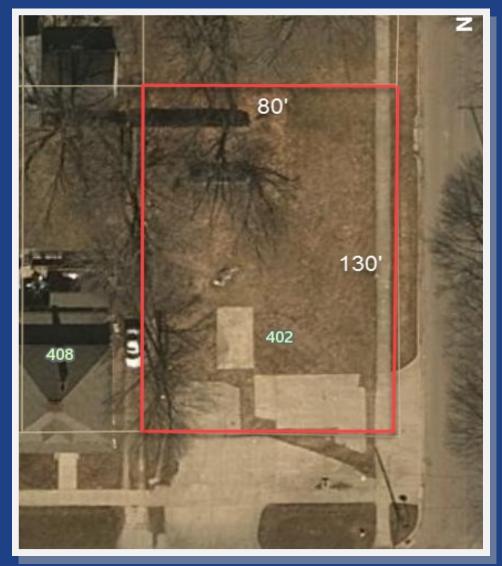

# **Property Information**

Lot Size: Approx. 0.24 Acres

• Frontage: 80 ft. Depth: 130 ft.

Zoning: Residential

· City Utilities: Water, Sewer, Gas, Electric

**MPC Unit 3566** 

402 W Lawrence St. (M-79), Charlotte, MI 48813

## **Property Boundaries**